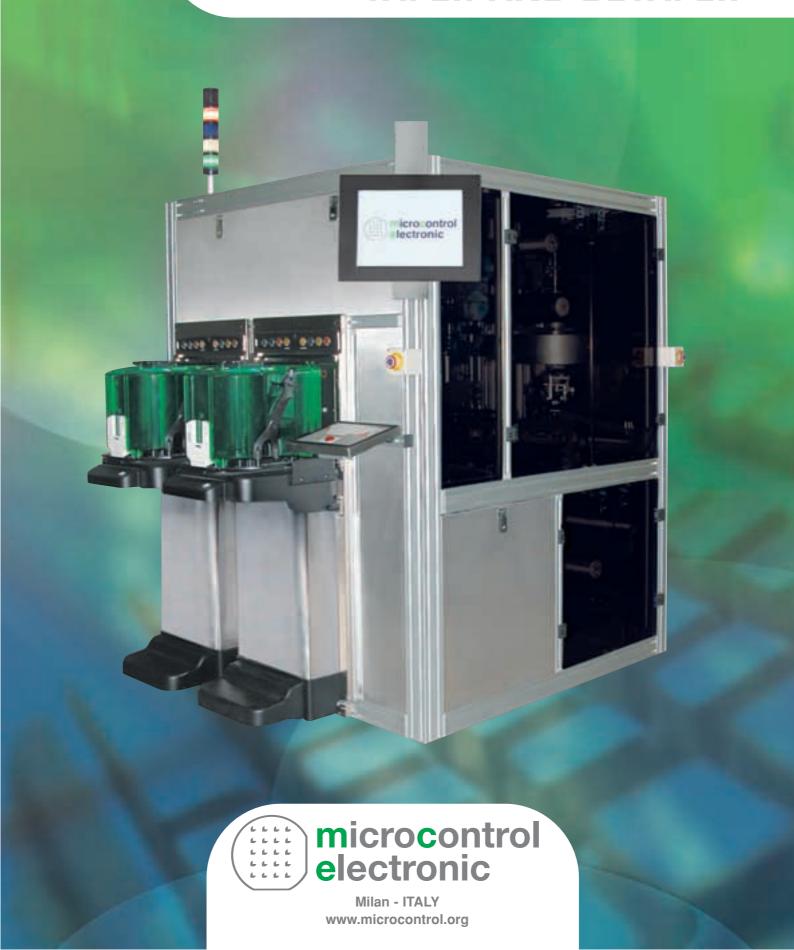

# 812 Series

TAPER AND DETAPER

#### Microcontrol Electronic history

Established in 1976, Microcontrol Electronic introduced the first worldwide automatic Taper and Detaper on the market in 1984.

Since then hundreds of equipment has been sold all over the world to the most important Companies such as Atmel, Ibm, Infineon, Intel, Micron, Motorola, Philips, Stm and Tl. Microcontrol Electronic Taper and Detaper can be customized according to customers' process specification: applications with special tapes like photosensitive Dupont Riston® and thermal sensible Rexpan® have been already successfully experienced.