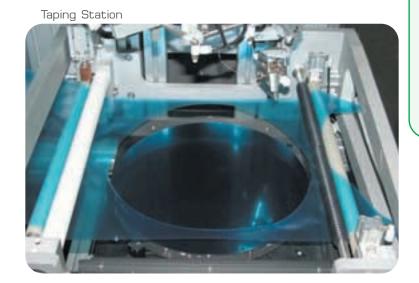

# Ultra thin wafers processing: our special zero force lamination technology eliminates extra bow due to tape tension on wafers

Our unique taping roller allows to perfectly process very high bumped wafers