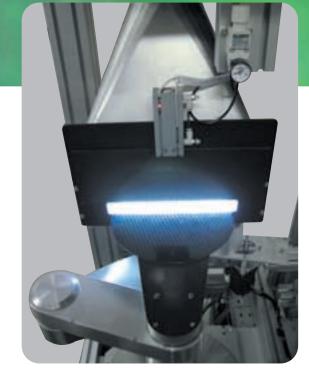

CONTACLESS VISION SYSTEM

ALL KIND OF TAPES

8" **215mm** 12" **315mm** 

8" 470 wfrs - 12" 320 wfrs

1,9m<sup>2</sup>

Full compliance Full compliance

Option

Option OCR - DOT matrix - BCR