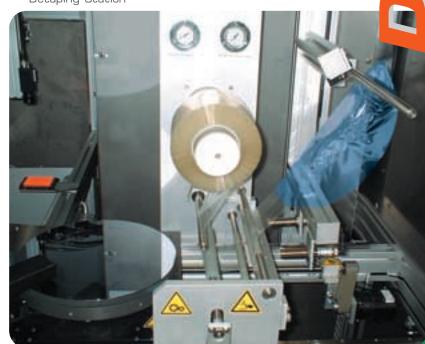

### Ultra thin wafer detaping with our special chuck

Fully adjustable software and mechanical detaping process

Detaping Station