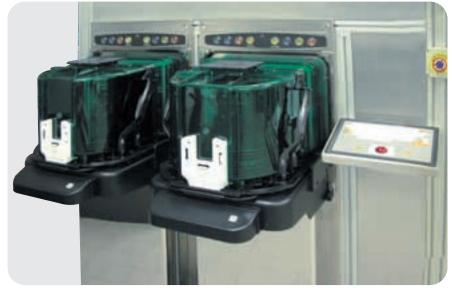

Adept Robot with Carbon Fiber Handler

## HIGHEST THROUGHPUT

**TAPER** 

80 wafers/hour DETAPER 90 wafers/hour

#### SYSTEM SPECIFICATIONS

WAFER SIZE THROUGHPUT CENTERING / ALIGNMENT TAPE COMPATIBILITY MINIMUM TAPE WIDTH

N° of 8" WAFERS WITH 100m ROLL FOOT PRINT CE marking SEMI Standard SECS-GEM full compliance WAFER ID / CASSETTE ID SMIF SYSTEM M.T.B.F. 8"-12" **80 wfrs/hr** 